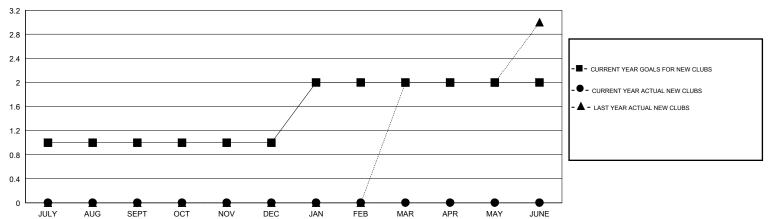

## GOALS AND ACTUAL NEW CLUBS CUMULATIVE

| DROPPED CLUBS: 1  DROPPED MEMBERS |          | 31 CLUBS OF 61 ADDED 1 OR MORE NEW MEMBERS | GENDER DISTRIB  MALE  FEMALE      | 721 (51.50%)<br>679 (48.50%) |     |
|-----------------------------------|----------|--------------------------------------------|-----------------------------------|------------------------------|-----|
| DECEASED                          | 8        | CLICK HERE FOR CUMULATIVE  MEMBERSHIP DATA | TOTAL FAMILY UNIT MEMBERS         |                              | 253 |
| CLUB CANCELLED OTHER              | 5<br>156 |                                            | FAMILY MEMBERS PAYING HALF DUES 1 |                              | 134 |
| TOTAL                             | 169      |                                            |                                   |                              |     |