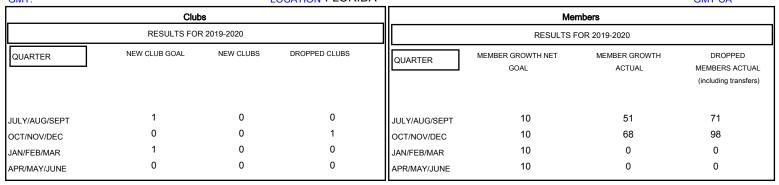

## GOALS AND ACTUAL NEW CLUBS CUMULATIVE

| DROPPED CLUBS: 1  DROPPED MEMBERS |          | 31 CLUBS OF 61 ADDED 1 OR MORE NEW MEMBERS | GENDER DISTRIB  MALE  FEMALE      | 721 (51.50%)<br>679 (48.50%) |     |
|-----------------------------------|----------|--------------------------------------------|-----------------------------------|------------------------------|-----|
| DECEASED                          | 8        | CLICK HERE FOR CUMULATIVE  MEMBERSHIP DATA | TOTAL FAMILY UNIT MEMBERS         |                              | 253 |
| CLUB CANCELLED OTHER              | 5<br>156 |                                            | FAMILY MEMBERS PAYING HALF DUES 1 |                              | 134 |
| TOTAL                             | 169      |                                            |                                   |                              |     |