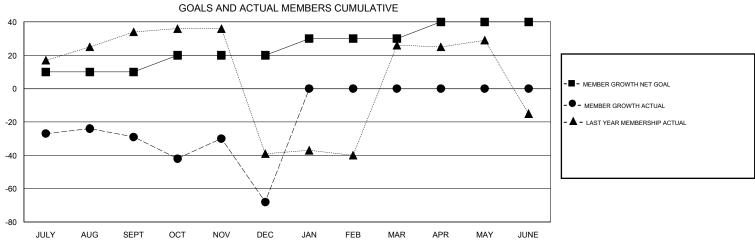

## GOALS AND ACTUAL NEW CLUBS CUMULATIVE

| DROPPED CLUBS: 1  DROPPED MEMBERS |          | 31 CLUBS OF 61 ADDED 1 OR MORE NEW MEMBERS | GENDER DISTRIB  MALE  FEMALE      | 721 (51.50%)<br>679 (48.50%) |     |
|-----------------------------------|----------|--------------------------------------------|-----------------------------------|------------------------------|-----|
| DECEASED                          | 8        | CLICK HERE FOR CUMULATIVE  MEMBERSHIP DATA | TOTAL FAMILY UNIT MEMBERS         |                              | 253 |
| CLUB CANCELLED OTHER              | 5<br>156 |                                            | FAMILY MEMBERS PAYING HALF DUES 1 |                              | 134 |
| TOTAL                             | 169      |                                            |                                   |                              |     |